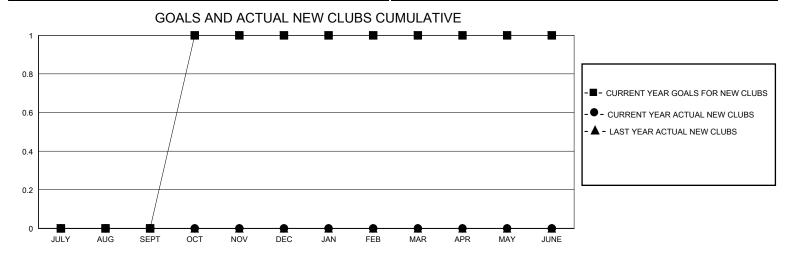

## District 9 MC

GMT: LOCATION IOWA GMT CA

| Clubs         |               |             |               | Members               |                        |                         |                                                    |  |
|---------------|---------------|-------------|---------------|-----------------------|------------------------|-------------------------|----------------------------------------------------|--|
|               | RESULTS FOR   | R 2023-2024 |               | RESULTS FOR 2023-2024 |                        |                         |                                                    |  |
| QUARTER       | NEW CLUB GOAL | NEW CLUBS   | DROPPED CLUBS | QUARTER MEM           | BER GROWTH NET<br>GOAL | MEMBER GROWTH<br>ACTUAL | DROPPED<br>MEMBERS ACTUAL<br>(including transfers) |  |
| JULY/AUG/SEPT | 0             | 0           | 0             | JULY/AUG/SEPT         | 1                      | 15                      | 24                                                 |  |
| OCT/NOV/DEC   | 1             | 0           | 0             | OCT/NOV/DEC           | 20                     | 13                      | 30                                                 |  |
| JAN/FEB/MAR   | 0             | 0           | 1             | JAN/FEB/MAR           | 0                      | 2                       | 6                                                  |  |
| APR/MAY/JUNE  | 0             | 0           | 0             | APR/MAY/JUNE          | 0                      | 0                       | 0                                                  |  |