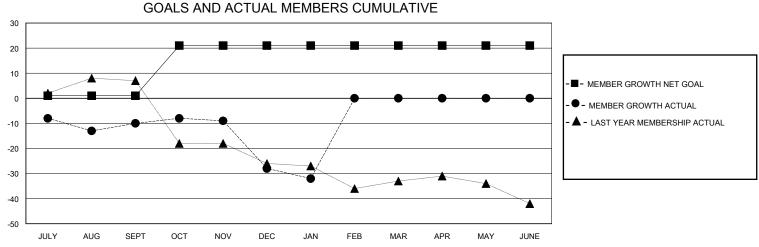

## District 9 MC

GMT: LOCATION IOWA GMT CA

| Clubs         |               |             |               | Members               |                        |                         |                                                    |  |
|---------------|---------------|-------------|---------------|-----------------------|------------------------|-------------------------|----------------------------------------------------|--|
|               | RESULTS FOR   | R 2023-2024 |               | RESULTS FOR 2023-2024 |                        |                         |                                                    |  |
| QUARTER       | NEW CLUB GOAL | NEW CLUBS   | DROPPED CLUBS | QUARTER MEM           | BER GROWTH NET<br>GOAL | MEMBER GROWTH<br>ACTUAL | DROPPED<br>MEMBERS ACTUAL<br>(including transfers) |  |
| JULY/AUG/SEPT | 0             | 0           | 0             | JULY/AUG/SEPT         | 1                      | 15                      | 24                                                 |  |
| OCT/NOV/DEC   | 1             | 0           | 0             | OCT/NOV/DEC           | 20                     | 13                      | 30                                                 |  |
| JAN/FEB/MAR   | 0             | 0           | 1             | JAN/FEB/MAR           | 0                      | 2                       | 6                                                  |  |
| APR/MAY/JUNE  | 0             | 0           | 0             | APR/MAY/JUNE          | 0                      | 0                       | 0                                                  |  |